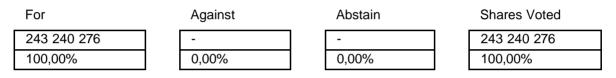

## Voting results A1 ordinary shares

Ordinary resolution number 1 - Appointment of auditors

| For         | Against | Abstain | Shares Voted |
|-------------|---------|---------|--------------|
| 243 240 276 | -       | -       | 243 240 276  |
| 100,00%     | 0,00%   | 0,00%   | 100,00%      |